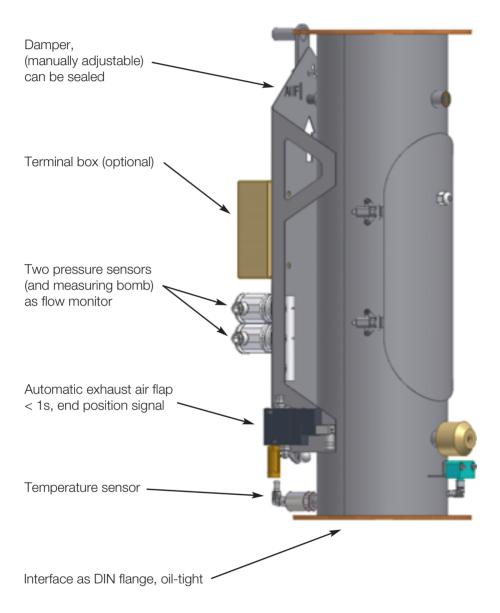

## Lupo can do more:

- Temperature sensor
- Automatic exhaust air flap
- Damper, (manually adjustable)
- Volume flow measurement
- Volume flow display (digital option)
- Minimum pressure monitor (-5 to -20 mbar)

## **Equipment options:**

- 2 pressure cells
- Pressure sensor
- Volume flow display
- Volume flow regulation
- Motor actuator
- Pneumatic flap

Technology for machine tools

Rerucha GmbH
Weilimdorfer Str. 44
D-70825 Korntal
Germany
Telephone +49 (0)711 8 66 10 07
Telefax +49 (0)711 8 66 10 00
raimund.rerucha@rerucha.de
www.rerucha.de