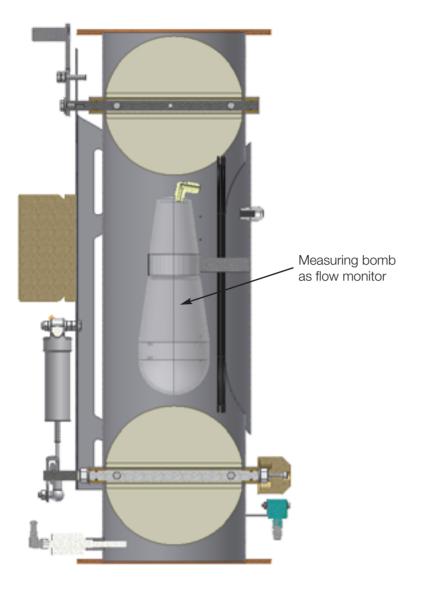

## **Equipment options:**

- 2 pressure cells
- Pressure sensor
- Volume flow display
- Volume flow regulation
- Motor actuator
- Pneumatic flap

Technology for machine tools

Rerucha GmbH
Weilimdorfer Str. 44
D-70825 Korntal
Germany
Telephone +49 (0)711 8 66 10 07
Telefax +49 (0)711 8 66 10 00
raimund.rerucha@rerucha.de
www.rerucha.de